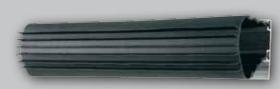

## **FEATURES**

- Seals are designed to work in conjunction with a door to frame gap of up to 38mm for rolling doors and 16-17mm for sectional overhead doors.
- · Caters for both sectional overhead and rolling doors.
- Available in both single and double door sizes.
- Superior gap filling ability ensures that a solid barrier to entry is created around the door, reducing the risk of embers flying in.
- Manufactured from flame retardant material.
- Seals also act as a barrier to decreasing the amount of dust, sand or leaves entering the garage, creating a cleaner environment.
- Coverage of the rolling door seal can be adjusted to perfectly suit the application thanks to patented tear off system.
   International patent number: PCT/AU2005/001354.