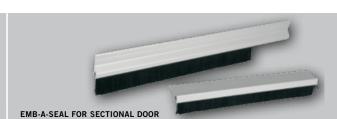

## Emb-A-Seal™

The B&D range of Emb-A-Seals™ offer solutions for both sectional and rolling doors. Whether for the garage, the shed or any other application, B&D has a seal that will ensure peace of mind for many years to come.

## **FEATURES**

- Seals are designed to work in conjunction with a door to frame gap of up to 38mm for rolling doors and 16-17mm for sectional overhead doors.
- · Caters for both sectional overhead and rolling doors.
- Available in both single and double door sizes.
- Superior gap filling ability ensures that a solid barrier to entry is created around the door, reducing the risk of embers flying in.
- Manufactured from flame retardant material.
- Seals also act as a barrier to decreasing the amount of dust, sand or leaves entering the garage, creating a cleaner environment.
- Coverage of the rolling door seal can be adjusted to perfectly suit the application thanks to patented tear off system.
   International patent number: PCT/AU2005/001354.