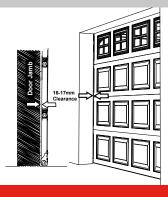

## **FEATURES**

- Seals are designed to work in conjunction with a door to frame gap of up to 38mm for rolling doors and 16-17mm for sectional overhead doors.
- · Caters for both sectional overhead and rolling doors.
- Available in both single and double door sizes.
- Superior gap filling ability ensures that a solid barrier to entry is created around the door, reducing the risk of embers flying in.
- Manufactured from flame retardant material.
- Seals also act as a barrier to decreasing the amount of dust, sand or leaves entering the garage, creating a cleaner environment.
- Coverage of the rolling door seal can be adjusted to perfectly suit the application thanks to patented tear off system.
   International patent number: PCT/AU2005/001354.