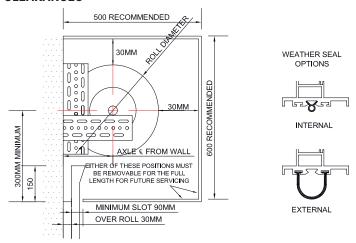

# **DIMENSIONS** (all measurements in mm)

|                | DRUM 150MM       |                       | DRUM 229MM       |                          |
|----------------|------------------|-----------------------|------------------|--------------------------|
| DOOR<br>HEIGHT | ROLL<br>DIAMETER | CENTRE AXLE FROM WALL | ROLL<br>DIAMETER | CENTRE AXLE<br>FROM WALL |
| 1000           | 260              | 140                   | 325              | 173                      |
| 1500           | 275              | 148                   | 346              | 183                      |
| 2000           | 325              | 173                   | 356              | 188                      |
| 2500           | 360              | 190                   | 380              | 200                      |
| 3000           | 360              | 190                   | 392              | 206                      |
| 3500           | 390              | 205                   | 400              | 210                      |
| 4000           | 410              | 215                   | 420              | 220                      |
| 4500           | 420              | 220                   | 430              | 225                      |

## **CLEARANCES**