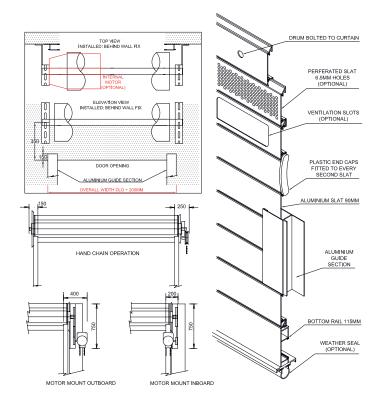

# **BOTTOM RAILS**

The B&D Roll-A-Shutter Series 90 is supplied with a sturdy T-Rail aluminium bottom rail which provides additional strength to the door. This bottom rail may be supplied with an optional weather seal to prevent the unwanted entry of foreign particles.

## **ROLLER DRUM**

165mm or 229mm Spiral drum rotating on a 34mm heavy duty shaft fitted with high speed industrial bearing & helical springs to counterbalance the door in accordance with the manufacturers specifications.

#### **CURTAIN**

90mm x 1.4mm Aluminium extrusion. Alternative aluminium sections are fitted with nylon end clips to reduce friction. Running in 100mm x 38mm extruded guides.

# **PERFORATIONS**

Provide 6.5mm diameter perforation holes at 9mm centres.

## SPRING ASSISTED DRUM ASSEMBLY

The spring assisted counterbalanced roller drum is fabricated from high quality steel spiral ducted tube or spiral welded tube. The central shaft carries helical springs to ensure smooth and effortless operation.

## **OPERATION**

Roller Shutter can be either manually operated or motorised depending upon size requirements. There are a range of electric motors available depending on application and usage.

## **VERSATILE TRACKING SYSTEM**

The 100mm x 38mm aluminium door tracks can be mounted between wall fix or behind wall fix. The guides can also accommodate a rubber twin fin extrusion or mohair felt buffer to ensure a quieter operation. Manual doors only are fitted with door stops.