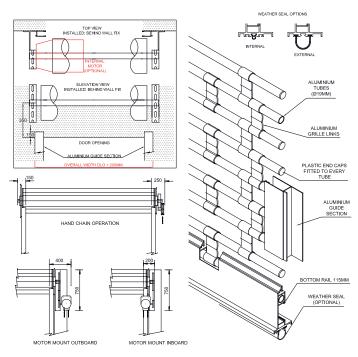

## **BOTTOM RAILS**

The B&D Roll-A-Grille 19mm is supplied with a sturdy T-Rail aluminium bottom rail which provides additional strength to the door. This bottom rail may be supplied with an optional weather seal.

#### **ROLLER DRUM**

165mm or 229mm Spiral drum rotating on a 34mm heavy duty shaft fitted with high speed industrial bearing & helical springs to counterbalance the door in accordance with the manufacturers specifications.

## **CURTAIN**

19mm Aluminium extrusion tubing at 75mm centres interconnected with 35mm x 3mm links spaced at 500mm centres. Each aluminium section is fitted with nylon plugs to reduce friction.

#### **OPERATION**

The B&D Roll-A-Grille 19mm can be either manually operated or motorised depending upon size requirements. There are a range of electric motors available depending on application and usage.

#### SPRING ASSISTED DRUM ASSEMBLY

The spring assisted counterbalanced roller drum is fabricated from high quality steel spiral ducted tube or spiral welded tube. The central shaft carries helical springs to ensure smooth and effortless operation.

## **VERSATILE TRACKING SYSTEM**

The 100mm x 38mm aluminium door tracks can be mounted between wall fix or behind wall fix. The guides can also accommodate a rubber twin fin extrusion or mohair felt buffer to ensure a quieter operation. Manual doors only are fitted with door stops.