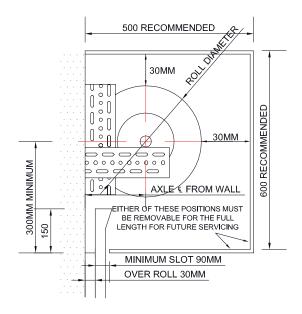

# **DIMENSIONS** (all measurements in mm)

|                | DRUM 165MM       |                       | DRUM 229MM       |                       |
|----------------|------------------|-----------------------|------------------|-----------------------|
| DOOR<br>HEIGHT | ROLL<br>DIAMETER | CENTRE AXLE FROM WALL | ROLL<br>DIAMETER | CENTRE AXLE FROM WALL |
| 1000           | 326              | 173                   | 326              | 173                   |
| 1500           | 326              | 173                   | 378              | 199                   |
| 2000           | 330              | 175                   | 394              | 207                   |
| 2500           | 364              | 192                   | 398              | 209                   |
| 3000           | 378              | 200                   | 434              | 227                   |
| 3500           | 415              | 218                   | 448              | 234                   |
| 4000           | 435              | 228                   | 453              | 237                   |
| 4500           | 460              | 240                   | 470              | 245                   |

## **CLEARANCES**