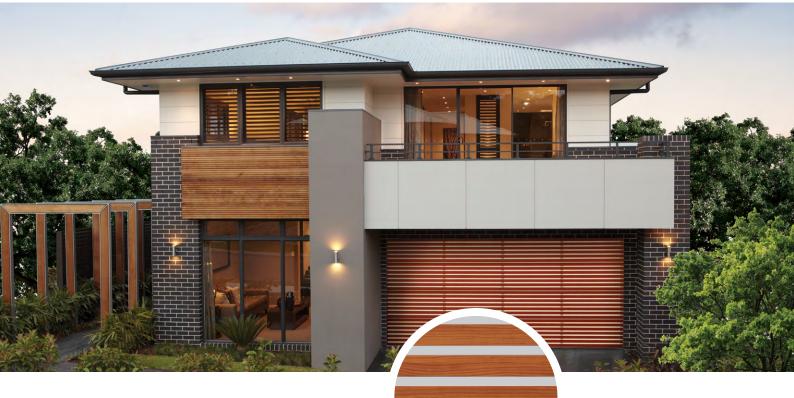

Our flush mount system mounts a garage door so that the door cladding is flush with the surrounding façade instead of set back. This on-trend approach provides the appearance that your sectional garage door seamlessly integrates to the front of your home; only to be noticed when the door actually begins to open. Providing visual impact, scale and a true façade appearance, flush mount doors are the key to creating external individuality in new home construction and renovations. Choose from our own Designer Series options or talk to us about applying your own choice of door design.