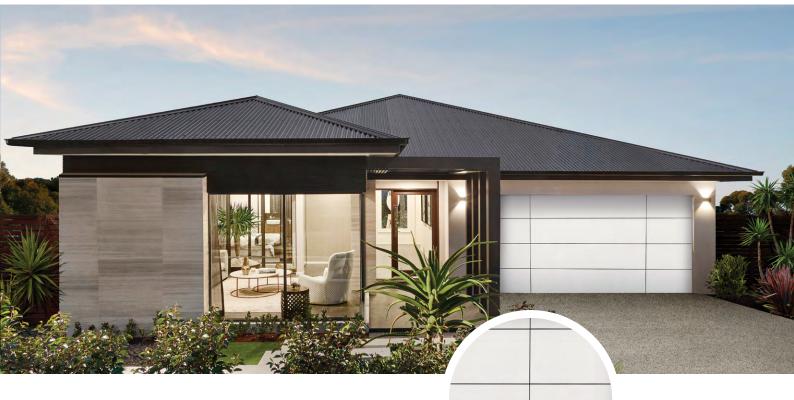

# SHEER PANEL COLLECTION

Our Sheer Panel Collection is a stunning statement piece for your home that reflects a contemporary sense of style. Choose from a broad range of colours in aluminium composite and acrylic materials to create a floating, seamless appearance. Aluminium composite delivers a bold metallic finish, whilst our acrylic range delivers a glass-like gloss finish for incredible visual appeal. If you need to perfectly match an architectural feature or require a truly bespoke solution, contact us or your B&D® authorised dealer.

#### **ON-TREND ALUMINIUM COMPOSITE PANEL OPTIONS**

MOUNT