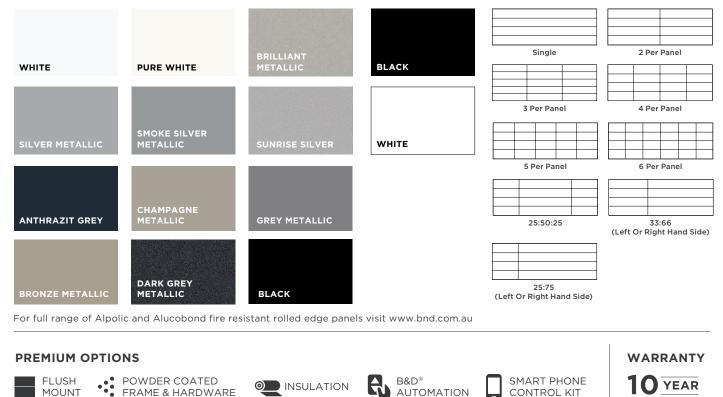

### 2 Per Panel Single COLOUR: PALE PROFILE: HALF BOARD 3 Per Panel 4 Per Panel 5 Per Panel 6 Per Panel COLOUR: RUSTIK PROFILE: BOARD 33:66 (Left Or Right Hand Side) 25:50:25 25:75 Floorboard COLOUR: NUX PROFILE: FLOOR BOARD (Left Or Right Hand Side) WARRANTY **PREMIUM OPTIONS** FLUSH **O**YEAR