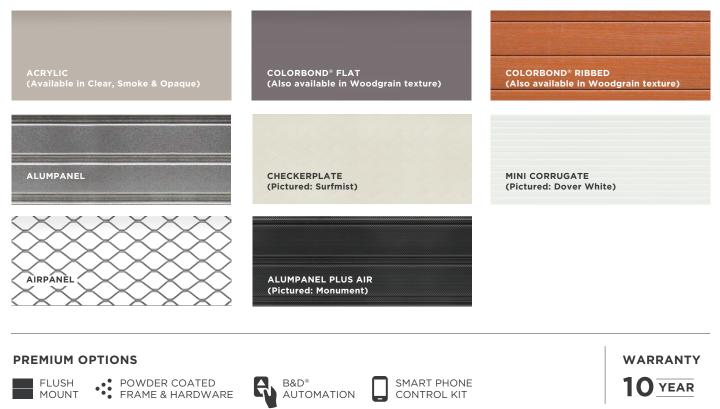

# **CUSTOM INSERT COLLECTION**

Unique effects to enhance the look of your home. Our Custom Insert Collection delivers a broad range of looks from flat to corrugated, ribbed to patterned. You are sure to find a look that suits your home. Frame manufactured from industrial-strength construction and available in an extensive powder coat colour selection, to complement your home's colour scheme. A range of insert options allows you to design the door that suits the look you're after. Custom panel sizes and evenly spaced insert openings ensure the door fits your home perfectly.

#### **INSERT OPTIONS**

For the ultimate in garage luxury, some of our Designer Series doors can be insulated and have powder coated frames and hardware as an option. All come with stainless steel cables as standard. Premium Options are limited to certain sized doors. Check with B&D<sup>®</sup> or a B&D<sup>®</sup> Accredited Dealer for confirmation.