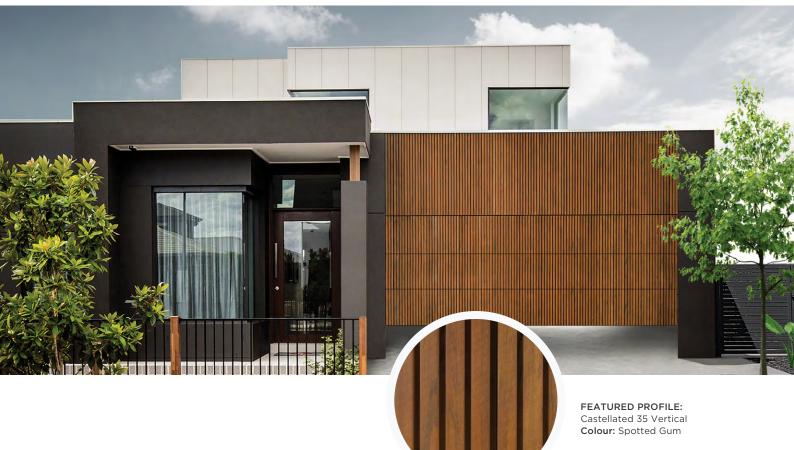

### **PRODEMA PRODEX**

Prodema Prodex is a stunning, unique and natural timber product, ideal for both standard and flush-mounted doors. It uses a highly resistant outer film that protects your door from nature's elements, and is totally maintenance free. It is also anti-graffiti and non-stick, preventing organic matter from developing on the panel's surface and reducing the build-up of dust and dirt from ambient pollution. Prodema Prodex is environmentally certified, guaranteeing it is manufactured with raw forest materials and managed in a socially and environmentally responsible way.

#### FEATURED PROFILE: 25:50:25 Prodema Colour: Rustik

CONFIGURATION OPTIONS