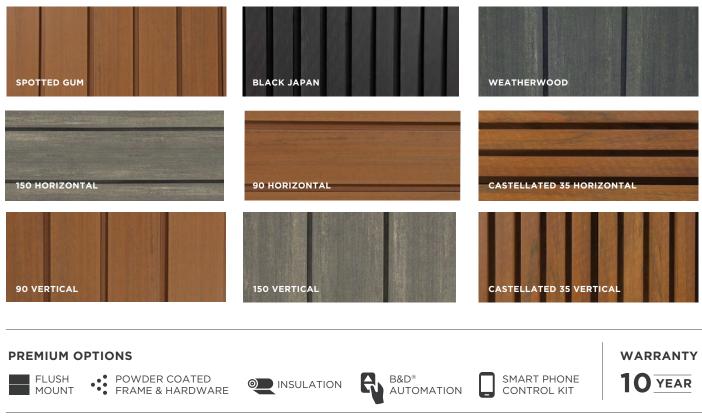

### BIOWOOD

Durable and strong, Biowood is a wood-plastic composite architectural product which is low maintenance and environmentally friendly. This means that you spend less time worrying about it and more time enjoying your garage door and/or façade. Biowood is termite, fire, water, mould and mildew resistant, in fact it's a highly versatile material well suited to Australia's varied climate.

### **DESIGN OPTIONS**

For the ultimate in garage luxury, some of our Designer Series doors can be insulated and have powder coated frames and hardware as an option. All come with stainless steel cables as standard. Maximum heights and widths are limited depending on the choice of design and orientation. Premium Options are limited to certain sized doors. Check with B&D<sup>®</sup> or a B&D<sup>®</sup> Accredited Dealer for confirmation.