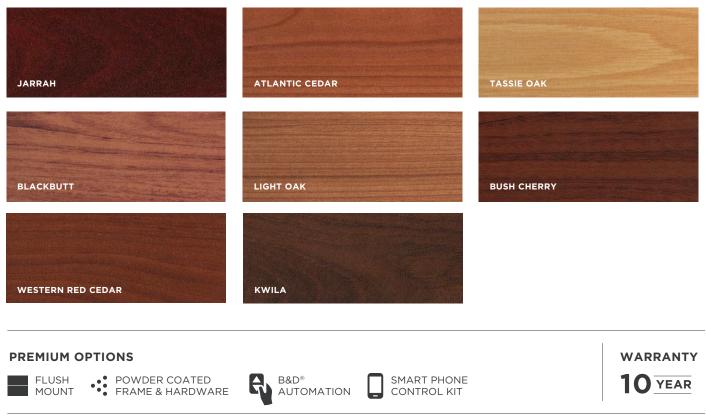

### **PRODEMA PRODEX**

Prodema Prodex is a stunning, unique and natural timber product, ideal for both standard and flush-mounted doors. It uses a highly resistant outer film that protects your door from nature's elements, and is totally maintenance free. It is also anti-graffiti and non-stick, preventing organic matter from developing on the panel's surface and reducing the build-up of dust and dirt from ambient pollution. Prodema Prodex is environmentally certified, guaranteeing it is manufactured with raw forest materials and managed in a socially and environmentally responsible way.

For the ultimate in garage luxury, some of our Designer Series doors can be insulated and have powder coated frames and hardware as an option. All come with stainless steel cables as standard. Maximum heights and widths are limited depending on the choice of design and orientation. Premium Options are limited to certain sized doors. Check with B&D® or a B&D® Accredited Dealer for confirmation.

POWDER COATED B&D® SMART PHONE FRAME & HARDWARE AUTOMATION CONTROL KIT

FEATURED PROFILE: Timber Look Colour: Atlantic Cedar