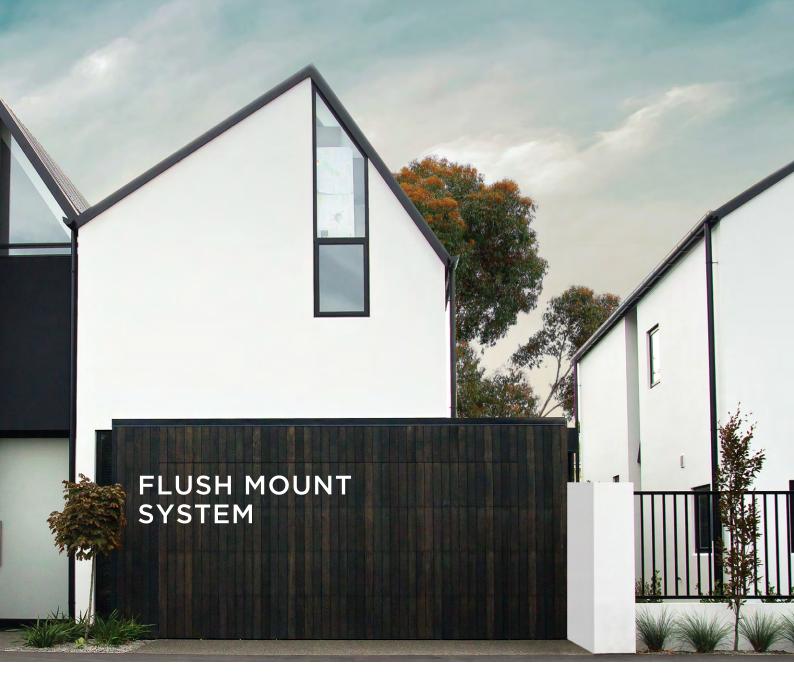

Our flush mount system mounts a garage door so that the door cladding is flush with the surrounding façade instead of set back. This on-trend approach provides the appearance that your sectional garage door seamlessly integrates to the front of your home; only to be noticed when the door actually begins to open. Providing visual impact, scale and a true façade appearance, flush mount doors are the key to creating external individuality in new home construction and renovations. Choose from our own Designer Series options or talk to us about applying your own choice of door design.