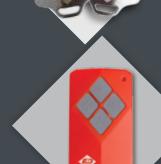

#### Tri-Tran+™ Premium Remote Control

Combines stylish and robust design with advanced encryption technology to protect against code grabbing devices. Available in black and red colours.

#### Tri-Tran+™ Remote Control

Convenient garage door control featuring advanced encryption technology to protect against code grabbing devices.