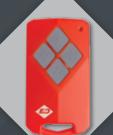

#### Tri-Tran+™ Premium Remote Control

Combines stylish and robust design with advanced encryption technology to protect against code grabbing devices. Available in black and red colours.