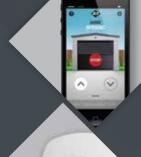

#### Smart Phone Control Kit

Turns your smart phone into an additional remote control with the added benefit of allowing you to monitor and control your garage door from home, at work, or anywhere in the world!\* (Not compatible with all automatic opener models).