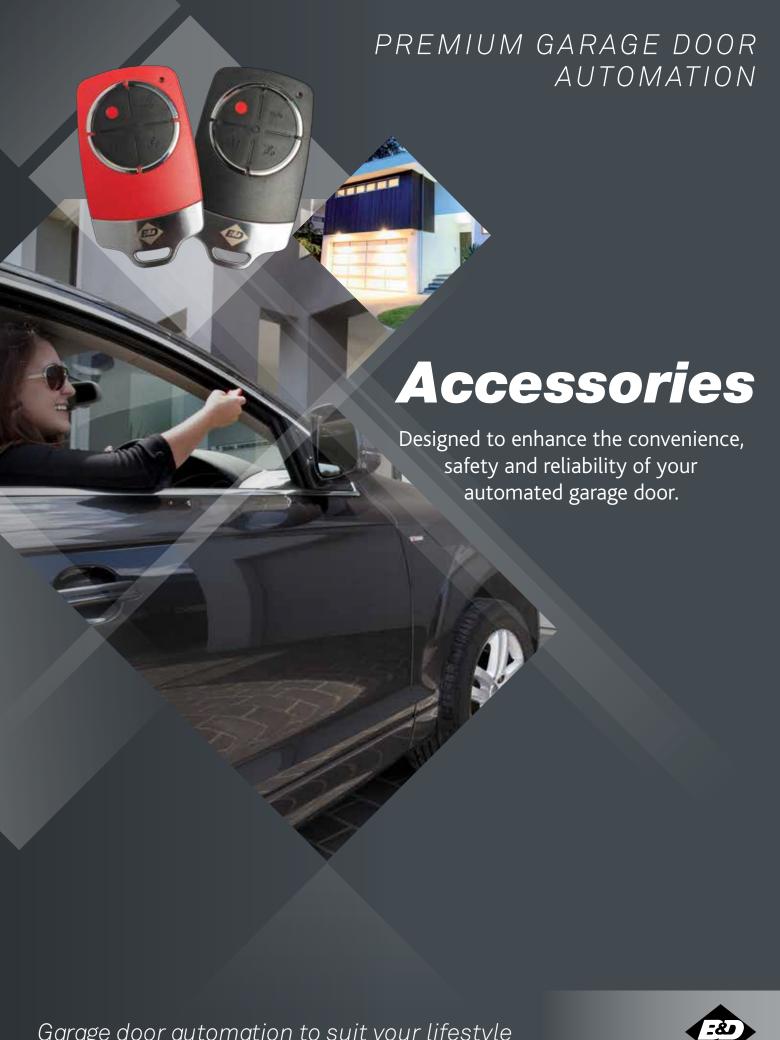

# Accessories

#### Tri-Tran+™ Premium Remote Control

Combines stylish and robust design with advanced encryption technology to protect against code grabbing devices. Available in black and red colours.