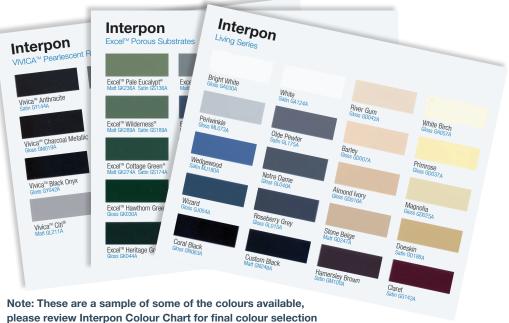

#### How to build your door in 2 simple steps

1. Choose your frame pattern and colour
You can have your choice of frame design spacings, below are some of the

more popular alternatives or simply tell us what you want. All our aluminium frame systems are available in over 60 standard Interpon powder coat colours.