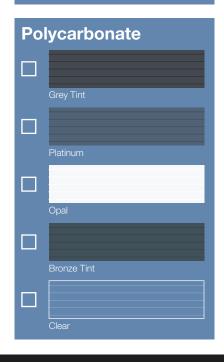

Single Insert

Twin Insert 50/50

Triple Insert 33/33/33

Triple Insert 25/50/25

Quad Insert 25/25/25/25

2. Choose your insert Available in either Perspex or Polycarbonate

| Perspex |            |
|---------|------------|
|         |            |
|         | Dark Grey  |
|         |            |
|         | Light Grey |
|         |            |
|         | White      |
|         |            |
|         | Opal       |
|         |            |
|         | Arctic Ice |
|         |            |
|         | Clear      |