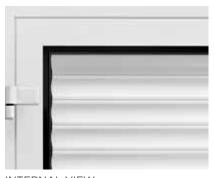

## MATCHING SIDE DOOR FOR EVERY ROLLMATIC DOOR

At Hörmann, side doors are given just as much consideration as the garage door system, as the overall appearance is only perfect if the side door matches the roller garage door. Therefore the NT 60 side door is available in all surface finishes and colours. The high-quality 60 mm aluminium frame construction is the ideal frame for the door infill and is fastened with glazing beads as standard.

**EXTERNAL VIEW** 

INTERNAL VIEW

LEVER HANDLE SET AS STANDARD