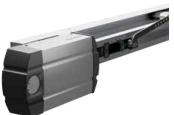

### SPACE-SAVING OVERHEAD GARAGE DOOR

For garages with a particularly low headroom, the overhead garage door option RollMatic OD is especially suitable. The door curtain is guided up and under the ceiling through narrow side guides. Due to the space-saving, lateral operator the RollMatic OD has a required headroom of only 60 mm.

### **ROLLMATIC OD**

The RollMatic OD is a garage door system well suited for particularly low headroom areas. The door curtain is guided up and under with the ceiling by narrow track guides. This option requires only 60mm of headroom and is exceptionally space saving.

INTEGRATED COUNTERBALANCE

SPACE-SAVING OPERATOR FITTING