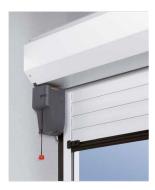

### RELIABLE AUTOMATIC SAFETY CUT-OUT

The integrated counterbalance systems in the side guides supports the operating system during the opening and closing of the door and prevents damage to the opening system. The multiple spring assemblies and the double lifting cables prevent the door leaf from crashing to the floor in every position. In case of emergency, such as a power outage, this assists with opening the door easily by hand.

INTEGRATED COUNTERBALANCE

SPACE-SAVING OPERATOR FITTING