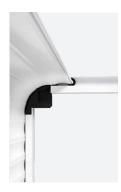

### RELIABLE AUTOMATIC SAFETY CUT-OUT

The integrated counterbalance systems in the side guides supports the operating system during the opening and closing of the door and prevents damage to the opening system. The multiple spring assemblies and the double lifting cables prevent the door leaf from crashing to the floor in every position. In case of emergency, such as a power outage, this assists with opening the door easily by hand.