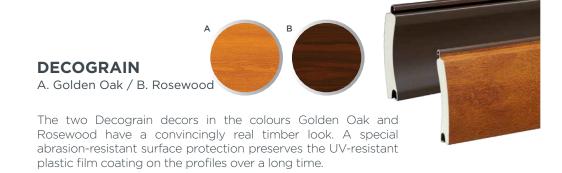

### **DECOPAINT**

A. Golden Oak / B. Rosewood

C. Anthracite Metallic

The side guides, fascia panel and curtain cover are powder-coated in the base colour of the decor to create a harmonious appearance.