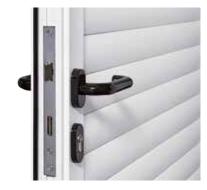

## MATCHING SIDE DOOR FOR EVERY ROLLMATIC DOOR

At Hörmann, side doors are given just as much consideration as the garage door system, as the overall appearance is only perfect if the side door matches the roller garage door. Therefore the NT 60 side door is available in all surface finishes and colours. The high-quality 60 mm aluminium frame construction is the ideal frame for the door infill and is fastened with glazing beads as standard.

**EXTERNAL VIEW** 

INTERNAL VIEW

LEVER HANDLE SET AS STANDARD