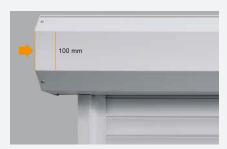

### SPACE-SAVING OVERHEAD GARAGE DOOR

For garages with a particularly low headroom, the overhead garage door option RollMatic OD is especially suitable. The door curtain is guided up and under the ceiling through narrow side guides. Due to the space-saving, lateral operator the RollMatic OD has a required headroom of only 60 mm.

### **ROLLMATIC OD**

The RollMatic OD is a garage door system well suited for particularly low headroom areas. The door curtain is guided up and under with the ceiling by narrow track guides. This option requires only 60mm of headroom and is exceptionally space saving.