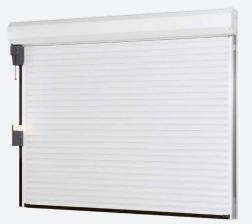

#### COMPACT ROLLER GARAGE DOOR

The compact roller RollMatic is the best choice if the ceiling area of the garage should remain free. The door curtain compactly winds up into the lintel of the door opening, thus allowing you to use the ceiling for lamps or as an additional storage space. The RollMatic is also available as an external roller garage door for ideal situations with little internal side room.

Available in two space saving options, the RollMatic roller door system is the best choice if you wish to keep the ceiling free. The garage door curtain winds up into a cylindrical shape either internally or externally of the garage wall. This allows the use of the ceiling for storage or lighting fixtures.