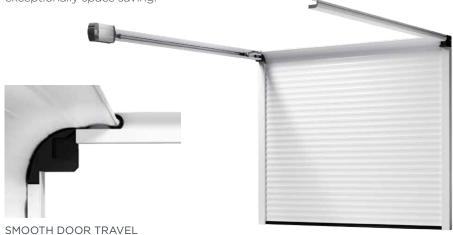

### SPACE-SAVING OVERHEAD GARAGE DOOR

For garages with a particularly low headroom, the overhead garage door option RollMatic OD is especially suitable. The door curtain is guided up and under the ceiling through narrow side guides. Due to the space-saving, lateral operator the RollMatic OD has a required headroom of only 60 mm.

### **ROLLMATIC OD**

The RollMatic OD is a garage door system well suited for particularly low headroom areas. The door curtain is guided up and under with the ceiling by narrow track guides. This option requires only 60mm of headroom and is exceptionally space saving.