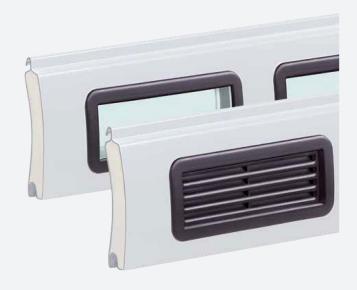

### **GLAZING ELEMENTS**

Get more daylight in your garage! The glazing elements with synthetic panes are arranged across the entire profile width. The number of elements depends on the respective door width. A maximum of ten panels or sections on the garage door profile can be fitted with glazing elements in each door.

### **VENTILATION GRILLES**

Ventilation of your garage improves the room climate and prevents mould. Ventilation grilles are made of long-lasting plastic and arranged across the entire door width. Each door can be equipped with a maximum of ten panels or sections with ventilation elements.