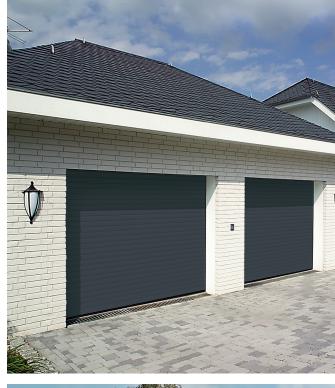

#### COMPACT ROLLER GARAGE DOOR

The compact roller RollMatic is the best choice if the ceiling area of the garage should remain free. The door curtain compactly winds up into the lintel of the door opening, thus allowing you to use the ceiling for lamps or as an additional storage space. The RollMatic is also available as an external roller garage door for ideal situations with little internal side room.

Available in two space saving options, the RollMatic roller door system is the best choice if you wish to keep the ceiling free. The garage door curtain winds up into a cylindrical shape either internally or externally of the garage wall. This allows the use of the ceiling for storage or lighting fixtures.