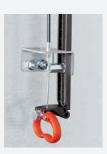

### RELIABLE AUTOMATIC SAFETY CUT-OUT

The integrated counterbalance systems in the side guides supports the operating system during the opening and closing of the door and prevents damage to the opening system. The multiple spring assemblies and the double lifting cables prevent the door leaf from crashing to the floor in every position. In case of emergency, such as a power outage, this assists with opening the door easily by hand.

INTEGRATED COUNTERBALANCE

SPACE-SAVING OPERATOR FITTING