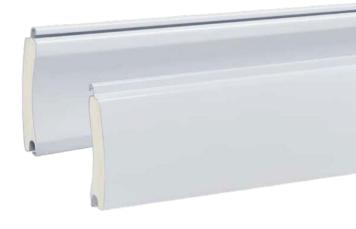

### DOUBLED SKINNED INSULATED GARAGE DOORS

In comparison to the rigid ribbed profiles of competing roller doors, the smooth surface profile of the RollMatic looks modern and elegant. The aluminium panels have a high-quality coating on the inside and outside of the door surface making it easy to clean. Furthermore, the hollow space of the profile is evenly filled with polyurethane rigid foam for quiet door travel and insulation.