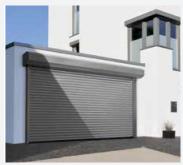

### SPACE-SAVING OVERHEAD GARAGE DOOR

For garages with a particularly low headroom, the overhead garage door option RollMatic OD is especially suitable. The door curtain is guided up and under the ceiling through narrow side guides. Due to the space-saving, lateral operator the RollMatic OD has a required headroom of only 60 mm.

### **ROLLMATIC OD**

The RollMatic OD is a garage door system well suited for particularly low headroom areas. The door curtain is guided up and under with the ceiling by narrow track guides. This option requires only 60mm of headroom and is exceptionally space saving.