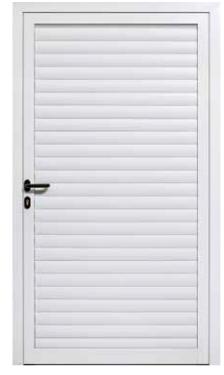

## MATCHING SIDE DOOR FOR EVERY ROLLMATIC DOOR

At Hörmann, side doors are given just as much consideration as the garage door system, as the overall appearance is only perfect if the side door matches the roller garage door. Therefore the NT 60 side door is available in all surface finishes and colours. The high-quality 60 mm aluminium frame construction is the ideal frame for the door infill and is fastened with glazing beads as standard.

**EXTERNAL VIEW** 

INTERNAL VIEW

LEVER HANDLE SET AS STANDARD