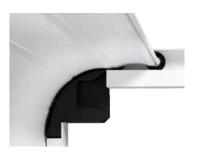

### RELIABLE AUTOMATIC SAFETY CUT-OUT

The integrated counterbalance systems in the side guides supports the operating system during the opening and closing of the door and prevents damage to the opening system. The multiple spring assemblies and the double lifting cables prevent the door leaf from crashing to the floor in every position. In case of emergency, such as a power outage, this assists with opening the door easily by hand.

INTEGRATED COUNTERBALANCE

SPACE-SAVING OPERATOR FITTING