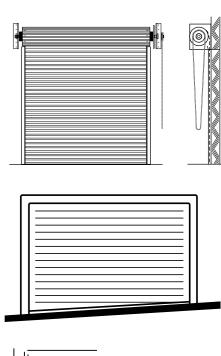

Taurean Door Systems 180 – 186 Colchester Road, Kilsyth VIC 3137 Ph: +613 9721 8366

| Feature                | Secura-T Collection Benefits                                                                                                    |
|------------------------|---------------------------------------------------------------------------------------------------------------------------------|
| Slats                  | Heavy Duty 125/100/75mm x 1.0mm<br>General Purpose 125/100/75mm x 0.8mm<br>Medium 125/100/75mm/50mm x 0.6mm                     |
| Slat types             | Standard/Perforated (40% air)/Slotted (11%air)                                                                                  |
| Drum type              | Seamless structural pipe                                                                                                        |
| Spring system          | 20,000+ cycles                                                                                                                  |
| Flexible sealing strip | Helps prevent dust and leaves entering the facility                                                                             |
| Corrosion protection   | Slats/Curtains are galvanised for long life<br>Drums are zinc oxide painted and guides/brackets are<br>galvanised for long life |
| Powder Coated finish   | Over 50 colours to choose from provide long wearing and durable finish that will last for years                                 |
| End clips              | Moulded nylon for smooth, low friction operation                                                                                |
| Bottom rails           | Three profiles to suit different applications                                                                                   |
| Warranty               | 12 months                                                                                                                       |

## **The Secura-T Roller** Shutter Range

With a roller shutter from the Taurean® Secura-T Roller Shutter Range you get a robust, long lasting roller shutter that will operate safely for many years. Secura-T's traditional designs are constructed with interlocking slats solid, perforated or slotted, which suit openings for commercial factories, sheds, underground car park facilities and many other applications. Secura-T roller shutters are available in a variety of sizes, small and large to cater for most commercial and industrial situations.

Note: Optional secure access systems are available, please contact your representative for more information.

STANDARD GUIDE

WINDLOCK GUIDE

Steel bottom rail (Box section)

Aluminium bottom rai (extrusion)