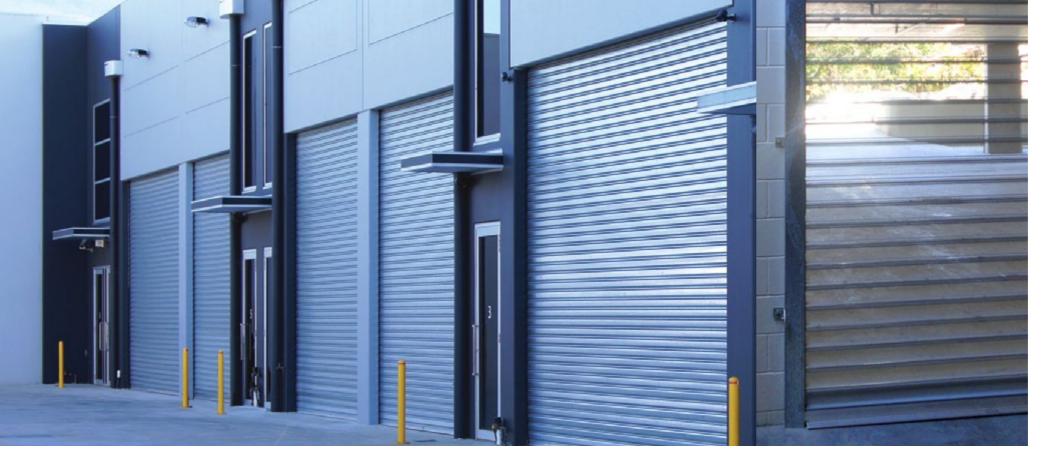

## **The Secura-T Roller** Shutter Range

With a roller shutter from the Taurean® Secura-T Roller Shutter Range you get a robust, long lasting roller shutter that will operate safely for many years. Secura-T's traditional designs are constructed with interlocking slats solid, perforated or slotted, which suit openings for commercial factories, sheds, underground car park facilities and many other applications. Secura-T roller shutters are available in a variety of sizes, small and large to cater for most commercial and industrial situations.

Every Secura-T roller shutter is engineered and custom built specifically for each project so you know your shutter will perform every day even under the most demanding conditions. Secura-T roller shutters are designed to perform and built to last.

# Taurean<sup>®</sup> Secura-T Roller Shutters are designed to perform, built to last

- Australian designed and manufactured
- Custom built
- Seamless structural pipe to ensure optimum life ٠
- Balanced, smooth, quiet operation
- High quality spring system means peace of mind and years of operation ٠
- Manufactured in large sizes
- Wide range of powder coated colours