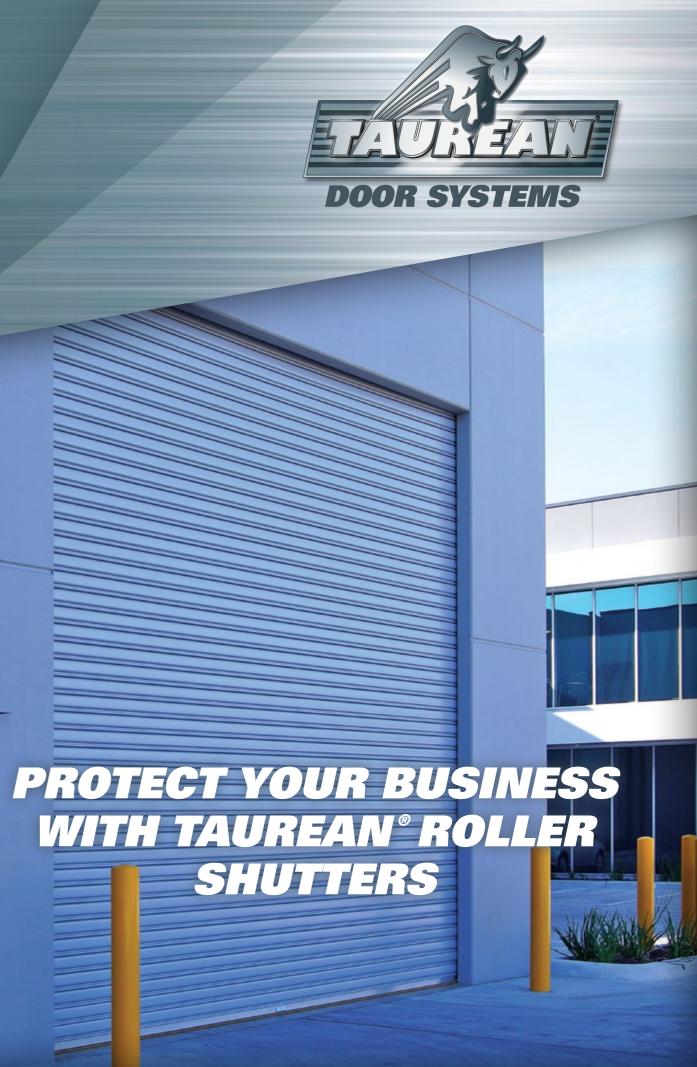

## **The Secura-T Roller** Shutter Range

With a roller shutter from the Taurean® Secura-T Roller Shutter Range you get a robust, long lasting roller shutter that will operate safely for many years. Secura-T's traditional designs are constructed with interlocking slats solid, perforated or slotted, which suit openings for commercial factories, sheds, underground car park facilities and many other applications. Secura-T roller shutters are available in a variety of sizes, small and large to cater for most commercial and industrial situations.

## **Taurean® Secura-T Roller Shutters for** real peace of mind