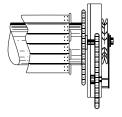

Note: Optional secure access systems are available, please contact your representative for more information.

STANDARD GUIDE

WINDLOCK GUIDE

Steel bottom rail (Box section)

Aluminium bottom rai (extrusion)