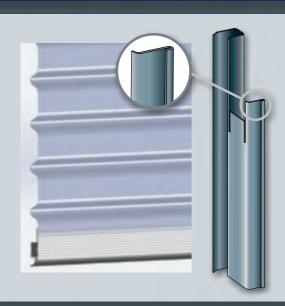

# Exclusive to Taurean® Door Systems. The safest operating guides.

NovaTaur® features a rolled edge that runs the length of the track.

It also boasts the deepest profile of 21mm.

This makes it so safe you'll find it's almost impossible to cut yourself on it..

Only Taurean® Door Systems utilises new and patented TauraEdge™ safety guides to make your choice of door the safest in Australia. No other roller door has this innovative safety edge system.