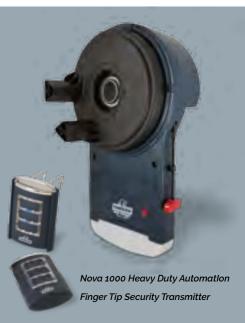

#### **Automation**

Why not consider automating your Taurean® roller door? The heavy duty Nova1000 automatic opener is the perfect solution as it's specifically designed to suit all domestic roller doors, big or small. For more details visit taureands.com.au